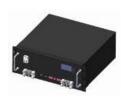

## ZOWIE(48V120Ah)

- Intra-system balancing
- Flame retardant system to UL94V-0
- Good high temperature performance
  High cycle times and long service life
- Safe Lithium Iron Phosphate Technology
- Thousands of cycles, under normal conditions
  High energy density and conversion efficiency
- Environmental Friendly, without any heavy metals

## Characteristic

| o i di dotto i o di o             |                                                                      |
|-----------------------------------|----------------------------------------------------------------------|
| Items                             | Specification                                                        |
| Model                             | ZOWIE48V120AH                                                        |
| Rated Capacity                    | 120 Ah                                                               |
| Nominal Voltage                   | 48V                                                                  |
| Discharge Ending Voltage          | 58.4 V                                                               |
| Charging Limited Voltage          | 58.4 V                                                               |
| Max. Charging Current             | 120 A                                                                |
| Max. Continue Discharging Current | 120 A                                                                |
| Weight                            | Approx. 41.6Kg (91.7lbs)                                             |
| Display                           | With display screen/Optional                                         |
| Protocol                          | CANBUS/ MODBUS                                                       |
| Parallel Connection               | Parallel connection is optional (up to 15P).                         |
| Dimensions (W*D*H) mm (inches)    | 490 (19.3") * 440(17.3") * 177 (6.9") customizable                   |
| Cell                              | 3.2V 120Ah                                                           |
| Design life                       | More than 20 years                                                   |
| Cycle Life                        | More than 5000 cycles at 80% DOD.                                    |
| IP Class                          | lp31                                                                 |
| Outer Package Material            | Black bake lacquer steel case (battery rack or cabinet is optional)  |
| Operating Temperature             | Charging: 0 to +60°C Discharging: -20 to +60°C Storage: -20 to +60°C |